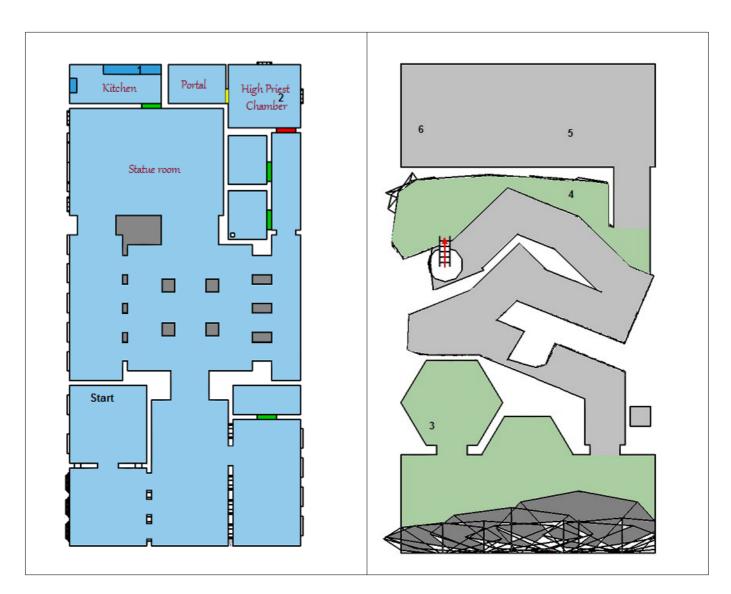

Mission 2 Mission 3

- 1. High Priest Chamber key
- 2. Frob chandelier unlit torch
- 3. Sword

- 4. Nikole
- 5. Pedestal
- 6. Portal

Maps courtesy Athalle @ Lady Jo