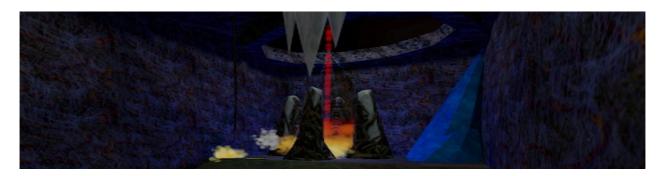

## Part 3

| Objective     |                                                              |
|---------------|--------------------------------------------------------------|
| Weapon        | There's a sword in the blue lit area with the noxious plant. |
| Way to Escape | Place an object such as an Apebeast on the pedestal and      |
|               | wait a short while whilst the portal charges up, then carry  |
|               | Nikole into the portal with you.                             |